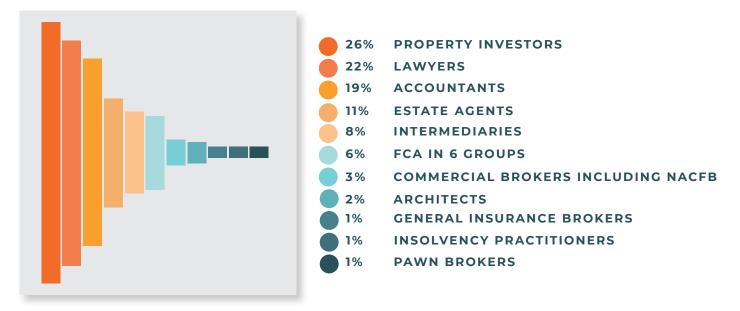

## THE FINANCE SECTOR

Includes intermediaries that have visited a finance related website in the last 12 months.

Approximately 175,000 addresses