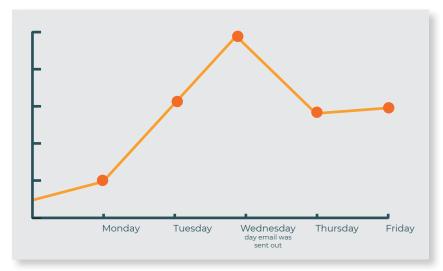

### **MONTHLY OPTION**

6 months contract 1 email send per week £1150 per month

wise.marketing

Other quantities available, cost on request.

Below is a typical response from one of our email sends to traffic to customer's Website:

Source: Google Analytics