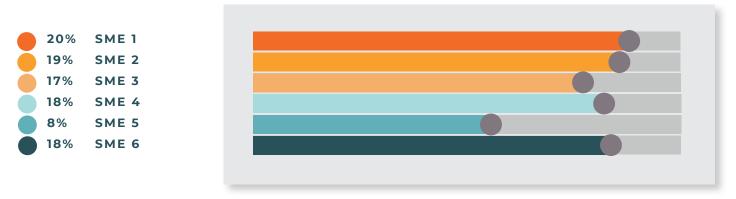

# SMALL AND MEDIUM ENTERPRISES (SMEs)

From one man bands to medium sized companies, both trade and professional, separated into 6 databases, totalling approximately 400,000 addresses.

Please turn over for example emails and cost.